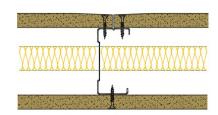

## 70-B-52(25) - SPEEDLINE System Data Sheet - Version V1 (24-10-23)

SPEEDLINE 70mm 'C' Stud Partition @600mm Ctrs, with BG Gyproc 15mm WallBoard each side, 25mm APR

## System Performance Breakdown

Fire Resistance:

BS476 Part 22:1987:

Test Ref & Date or Applied Ref & Report:

Max Height: Thickness:

Duty Grade: BS 5234: Part 2:1992:

Sound Insulation:

30/30 Minutes (Integrity/Insulation).