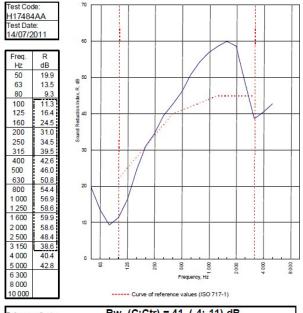

BTC 17439F - BRE Report P102396-1011A

Refer to Speedline Specification Clause

102 mm. (At Base Track, Excluding Finishes)

**Heavy** - Annexes A-F

41 R<sub>w</sub>dB, Date Tested or Assessed Against - 70-B-51(25)